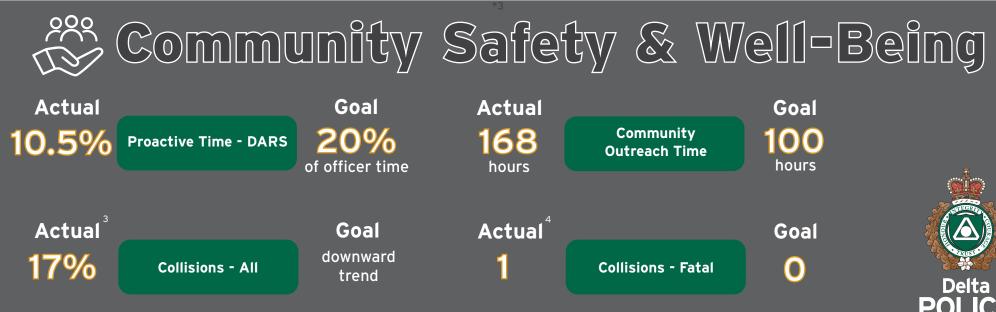

<sup>\*3</sup> Actual is calculated by comparing the YTD average for the previous 3 years with the YTD average for the current year. <sup>\*4</sup> Fi

\*4 From January to YTD