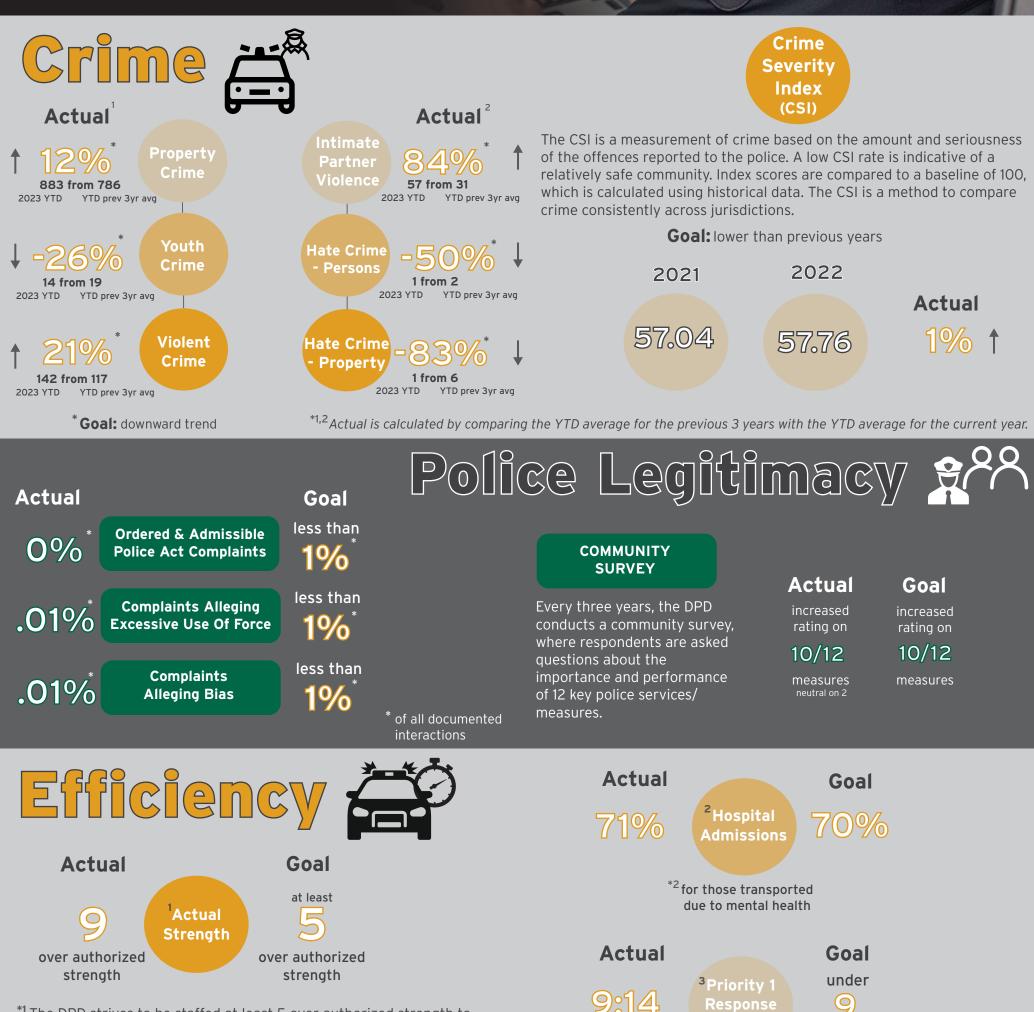

## Community Safety & Well-Being Plan

KEY PERFORMANCE INDICATORS (KPIs) 2023 - QUARTER 1

\*1 The DPD strives to be staffed at least 5 over authorized strength to ensure that the DPD can continue providing policing services to the community and accounts for police officers who may be on long-term leave (maternity, sickness, injury, personal etc.). This over strength is managed within approved budget and efficiencies.